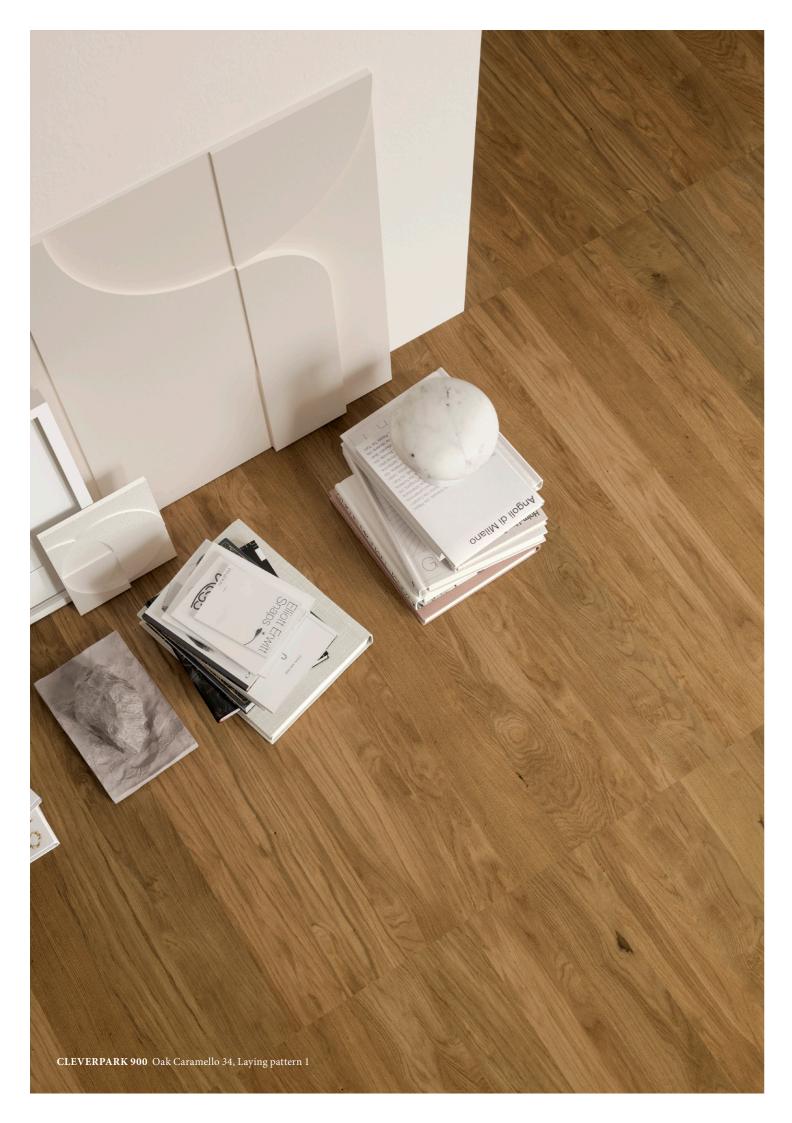

### Classic and creative patterns

Long planks impress with the large variety of classic and creative patterns for a very personal room experience! Whilst the 1250 mm long plank is commonly installed in the popular ship deck pattern, the 900 mm Cleverpark plank is the longest plank in our range that can be used for the herringbone pattern. With its clever 1:9 dimension ratio, it can be used for many other classic and modern laying patterns.

## Clever creativity

Thanks to its elegant 1:9 dimension ratio, Cleverpark 900 works well not only with herringbone but many other classic and modern laying patterns such as parallel ladders and cubes.

8 | Cleverpark 900 – Laying patterns | 9

Cleverpark 1250 Silente