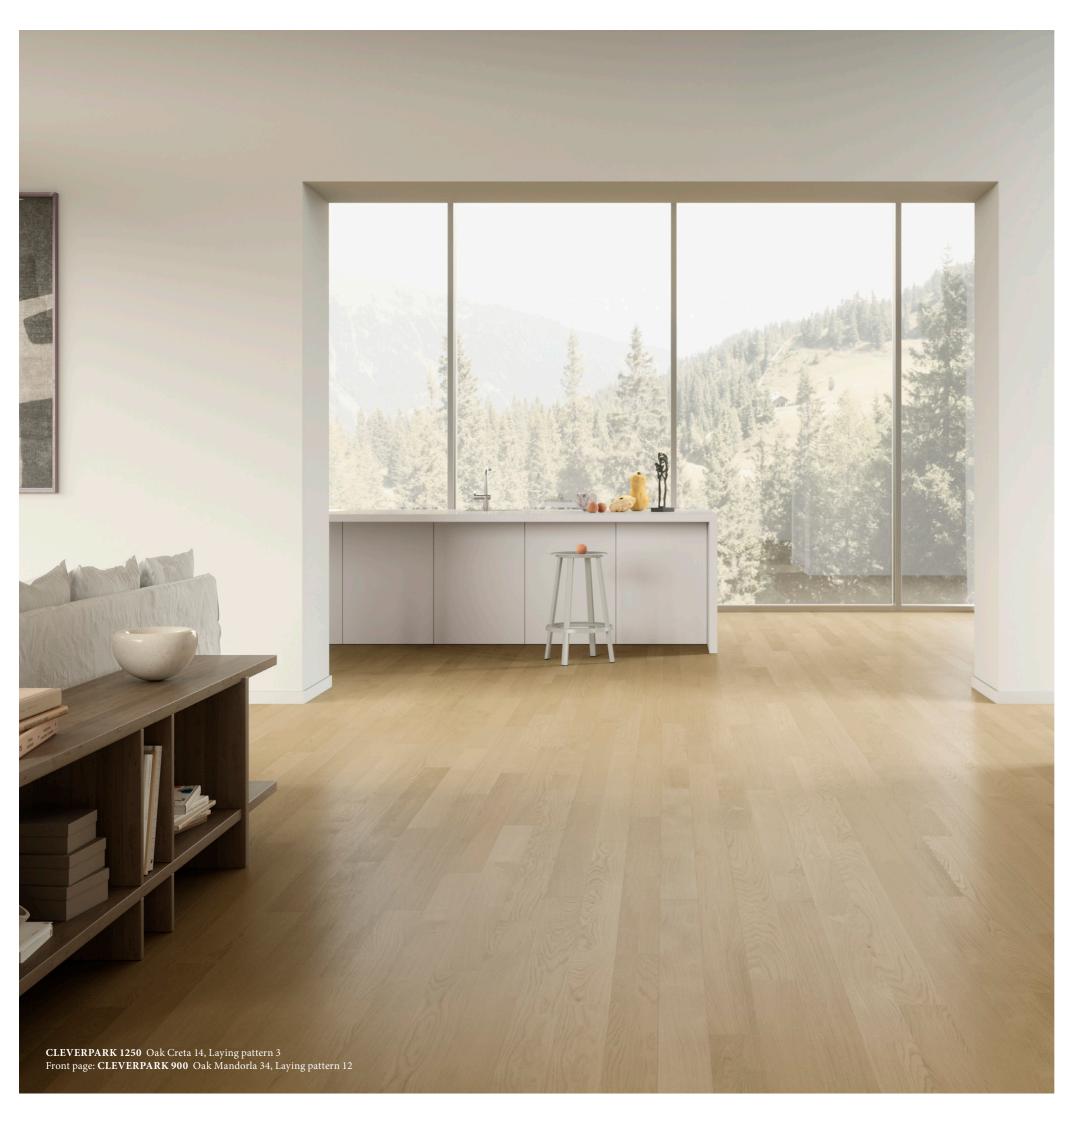

# CLEVERPARK

Cleverpark planks, available in two different lengths, suit every room and offer a diverse range of colours, wood types, surface treatments and installation options. The longer version can also be installed with the innovative Silente technology.

### Classic and creative patterns

Long planks impress with the large variety of classic and creative patterns for a very personal room experience! Whilst the 1250 mm long plank is commonly installed in the popular ship deck pattern, the 900 mm Cleverpark plank is the longest plank in our range that can be used for the herringbone pattern. With its clever 1:9 dimension ratio, it can be used for many other classic and modern laying patterns.