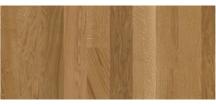

## Our longest herringbone planks

The 900 mm long Cleverpark plank is the longest parquet plank in our product range that can be used to form a herringbone pattern. For some time, herringbone has enjoyed a big revival, and is the prime discipline for parquet installers. Whether integrated into a classic old building look or reinterpreted from a modern perspective, the exquisite arrow-shaped pattern creates a refined and unique appearance and results in interesting lighting effects. This way, parquet becomes a real eye-catcher in the room.

## Clever creativity

Thanks to its elegant 1:9 dimension ratio, Cleverpark 900 works well not only with herringbone but many other classic and modern laying patterns such as parallel ladders and cubes.