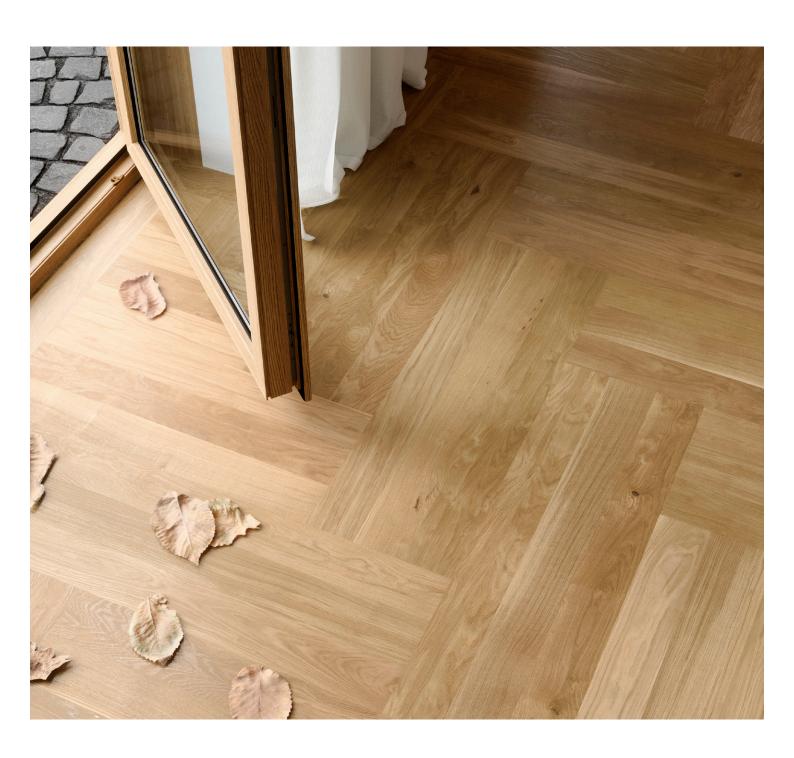

## Our longest herringbone planks

The 900 mm long Cleverpark plank is the longest parquet plank in our product range that can be used to form a herringbone pattern. For some time, herringbone has enjoyed a big revival, and is the prime discipline for parquet installers. Whether integrated into a classic old building look or reinterpreted from a modern perspective, the exquisite arrow-shaped pattern creates a refined and unique appearance and results in interesting lighting effects. This way, parquet becomes a real eye-catcher in the room.

## Clever creativity

Thanks to its elegant 1:9 dimension ratio, Cleverpark 900 works well not only with herringbone but many other classic and modern laying patterns such as parallel ladders and cubes.

8 | Cleverpark 900 – Laying patterns | 9

Cleverpark 1250 Silente