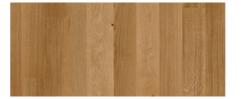

### Classic and creative patterns

Long planks impress with the large variety of classic and creative patterns for a very personal room experience! Whilst the 1250 mm long plank is commonly installed in the popular ship deck pattern, the 900 mm Cleverpark plank is the longest plank in our range that can be used for the herringbone pattern. With its clever 1:9 dimension ratio, it can be used for many other classic and modern laying patterns.

Cleverpark 900 – 900 × 100 × 9.5 mm Cleverpark 1250 – 1250 × 100 × 9.5 mm