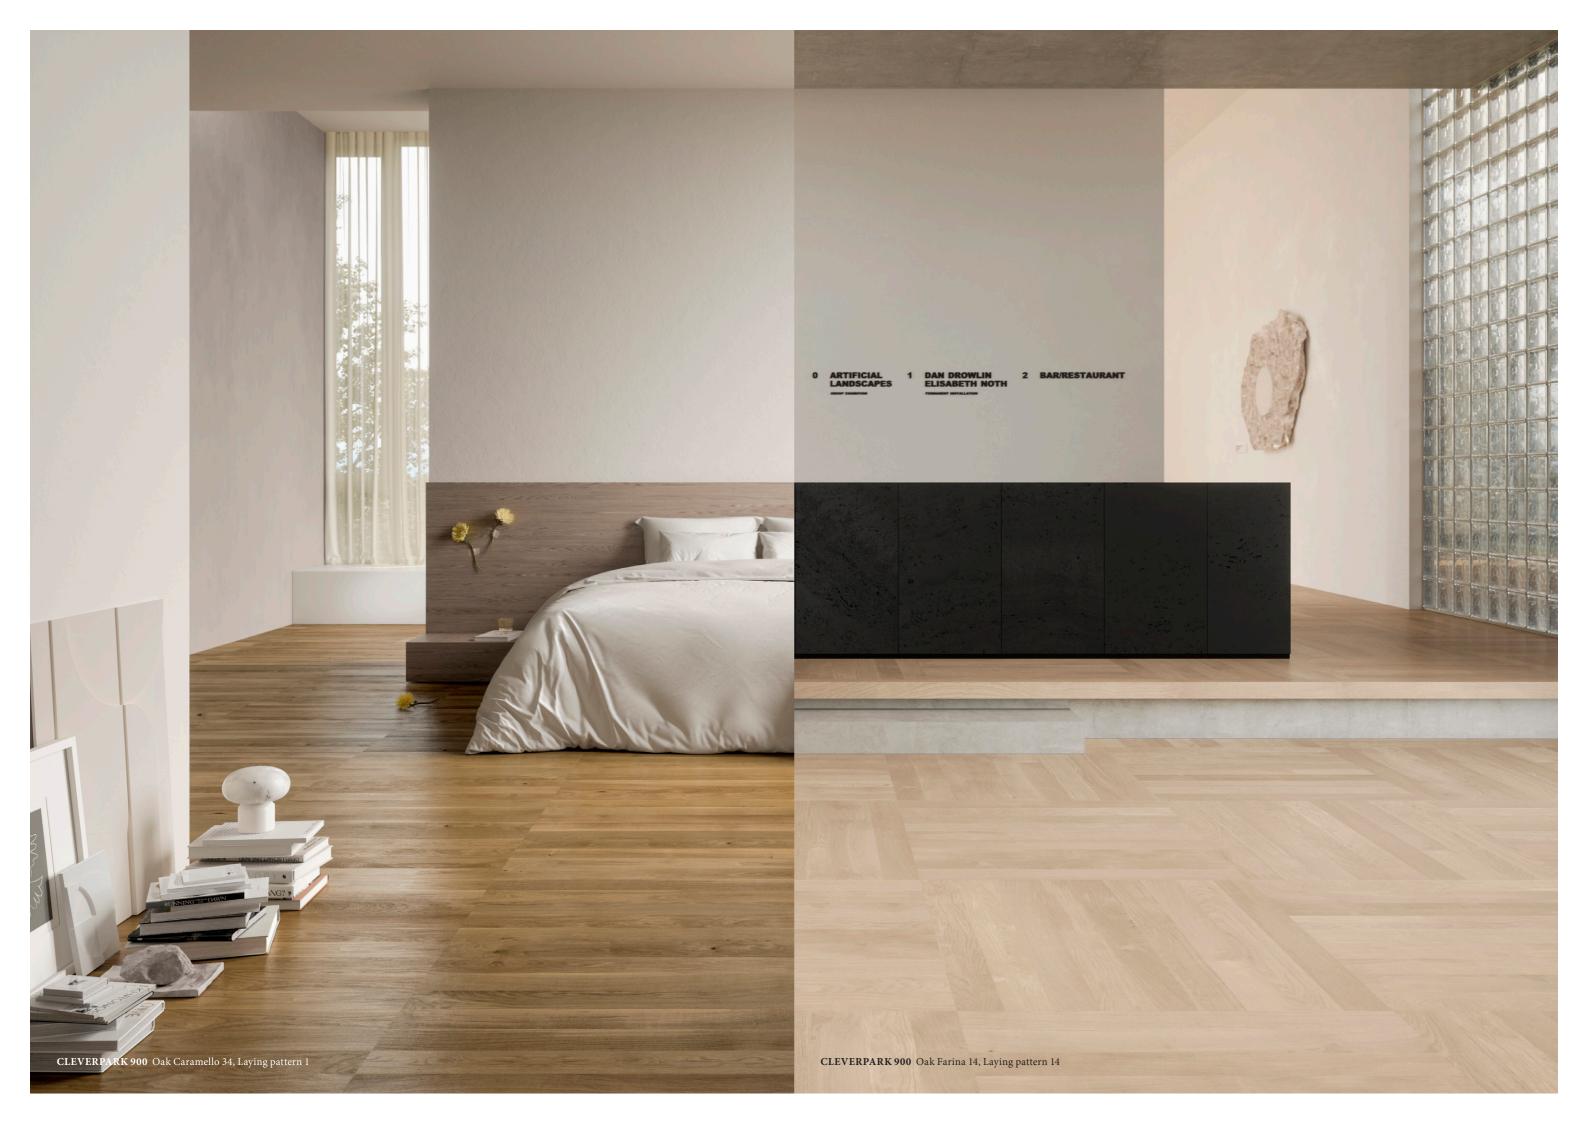

# CLEVER MEETS CREATIVE

The Cleverpark formats are an ideal solution for every taste and every living situation. Be it a compact children's room in the classic ship deck pattern for a cosier mood, or a spacious loft with something more creative, Cleverpark is always an eye-catcher.

### Classic and creative patterns

Long planks impress with the large variety of classic and creative patterns for a very personal room experience! Whilst the 1250 mm long plank is commonly installed in the popular ship deck pattern, the 900 mm Cleverpark plank is the longest plank in our range that can be used for the herringbone pattern. With its clever 1:9 dimension ratio, it can be used for many other classic and modern laying patterns.

## LAYING PATTERNS

Cleverpark can create very different visual effects and produce any kind of aesthetic in a room, from a shipdeck classic look to a more creative pattern. The long plank wields the full potential of the traditional art of parquet laying and brings creative variety to the floor.

8 | Cleverpark 900 – Laying patterns | 9

Cleverpark 1250 Silente