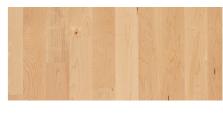

# CLEVERPARK

Cleverpark planks, available in two different lengths, suit every room and offer a diverse range of colours, wood types, surface treatments and installation options. The longer version can also be installed with the innovative Silente technology.

# CLEVER MEETS CREATIVE

The Cleverpark formats are an ideal solution for every taste and every living situation. Be it a compact children's room in the classic ship deck pattern for a cosier mood, or a spacious loft with something more creative, Cleverpark is always an eye-catcher.

### Classic and creative patterns

Long planks impress with the large variety of classic and creative patterns for a very personal room experience! Whilst the 1250 mm long plank is commonly installed in the popular ship deck pattern, the 900 mm Cleverpark plank is the longest plank in our range that can be used for the herringbone pattern. With its clever 1:9 dimension ratio, it can be used for many other classic and modern laying patterns.