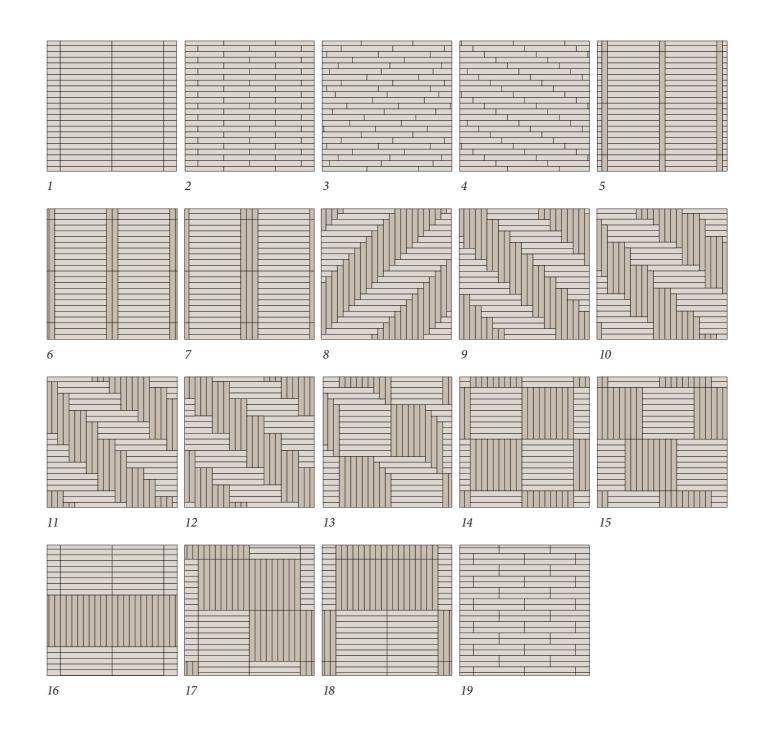

## LAYING PATTERNS

Cleverpark can create very different visual effects and produce any kind of aesthetic in a room, from a shipdeck classic look to a more creative pattern. The long plank wields the full potential of the traditional art of parquet laying and brings creative variety to the floor.

## Clever creativity

Thanks to its elegant 1:9 dimension ratio, Cleverpark 900 works well not only with herringbone but many other classic and modern laying patterns such as parallel ladders and cubes.

8 | Cleverpark 900 – Laying patterns | 9

Cleverpark 1250 Silente