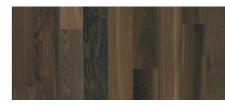

## LAYING PATTERNS

Cleverpark can create very different visual effects and produce any kind of aesthetic in a room, from a shipdeck classic look to a more creative pattern. The long plank wields the full potential of the traditional art of parquet laying and brings creative variety to the floor.

## Our longest herringbone planks

The 900 mm long Cleverpark plank is the longest parquet plank in our product range that can be used to form a herringbone pattern. For some time, herringbone has enjoyed a big revival, and is the prime discipline for parquet installers. Whether integrated into a classic old building look or reinterpreted from a modern perspective, the exquisite arrow-shaped pattern creates a refined and unique appearance and results in interesting lighting effects. This way, parquet becomes a real eye-catcher in the room.

## Clever creativity

Thanks to its elegant 1:9 dimension ratio, Cleverpark 900 works well not only with herringbone but many other classic and modern laying patterns such as parallel ladders and cubes.

8 | Cleverpark 900 – Laying patterns | 9

Cleverpark 1250 Silente