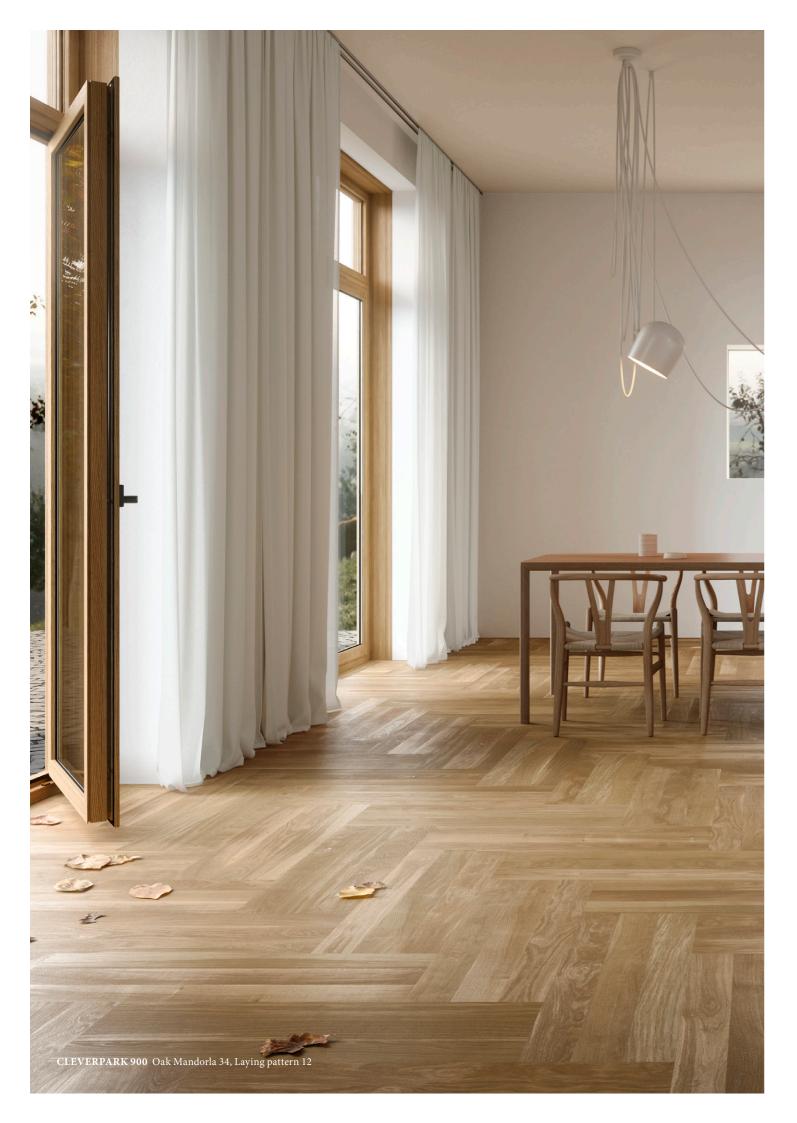

## Our longest herringbone planks

The 900 mm long Cleverpark plank is the longest parquet plank in our product range that can be used to form a herringbone pattern. For some time, herringbone has enjoyed a big revival, and is the prime discipline for parquet installers. Whether integrated into a classic old building look or reinterpreted from a modern perspective, the exquisite arrow-shaped pattern creates a refined and unique appearance and results in interesting lighting effects. This way, parquet becomes a real eye-catcher in the room.

## Clever creativity

Thanks to its elegant 1:9 dimension ratio, Cleverpark 900 works well not only with herringbone but many other classic and modern laying patterns such as parallel ladders and cubes.

8 | Cleverpark 900 – Laying patterns | 9

Cleverpark 1250 Silente