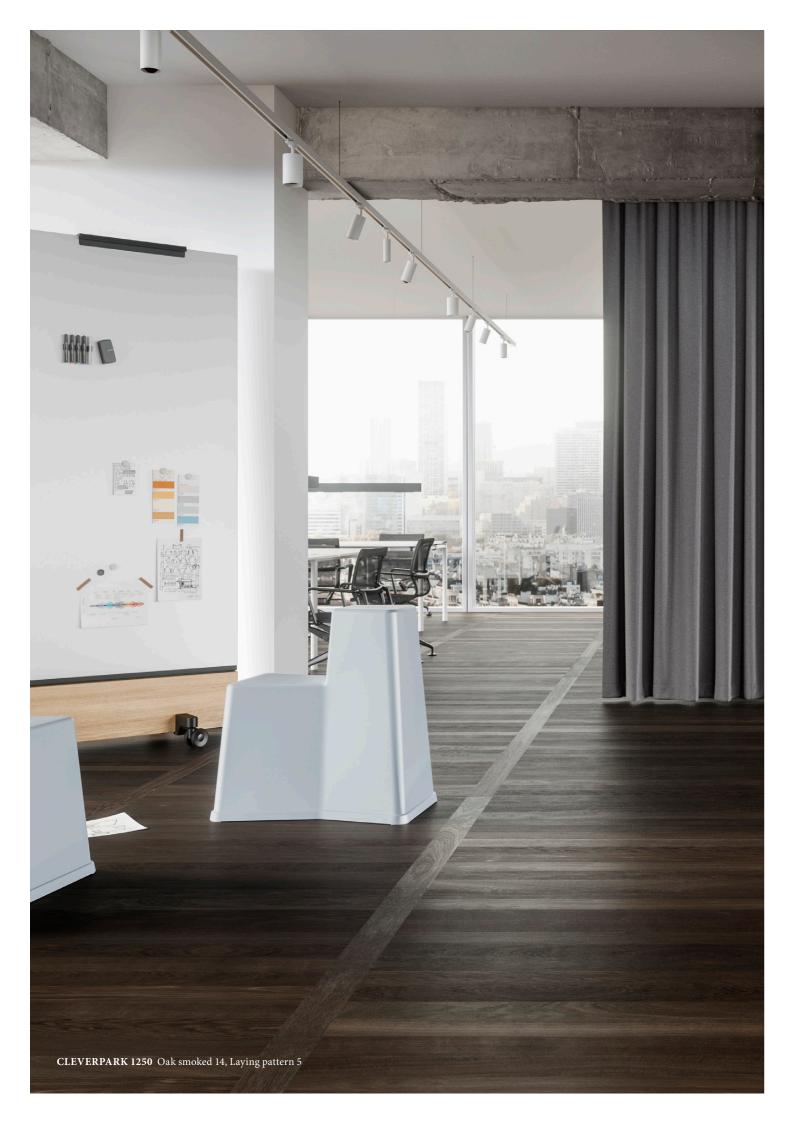

## SILENT AND SUSTAINABLE

As an additional option, Cleverpark 1250 is also available with innovative Silente technology. This provides a sound insulation mat that significantly reduces walking and impact sounds. For a pleasant working atmosphere in open-plan offices and a quieter life with children in multi-storey buildings.

#### The innovative system solution

The Silente technology by Bauwerk Parquet is an innovative system solution that guarantees reduced ambient sound and optimum impact sound improvement thanks to its successful combination of parquet with the Silente ambient and impact sound insulation. Cleverpark 1250 Silente comes with the underlay already attached.

#### A circular product

The use of Silente technology is ideal for both new construction and renovations. The Silente ambient- and impact sound insulation underlay does not age and acts as a separating layer, facilitating swift and easy dismantling if the floor is to be taken out. The underlay is odourless and free of unwanted emissions, creating a healthy living environment. Cleverpark 1250 Silente is also Cradle to Cradle\* Gold certified – synonymous with circular economy and the highest sustainability and health standards.